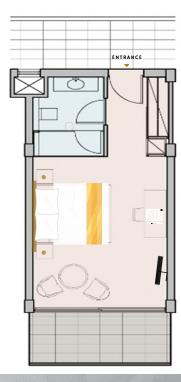

## Superior room - Our Mission Your Comfort -

Size: 26m² Capacity up to: 3 Adults 🔗

Our guests soak in breathtaking vistas of the glistening blue Sea & our blossoming Garden while resting within our elegant Superior Rooms, fully equipped with the chiecst furnishing and cosy decoration.

## Your Comfort amenities:

- FREE Wi-Fi Internet Access
- Twin or double beds
- · Individually controlled Air-conditioning
- International direct dial telephone
- 32 "Flat-screen TV with radio channels
- Mini Day (available on vaqueet)
- Tea and Coffee Facilities
- Magnifying Mirron
- Full-length Mirro
- Hairdrye
- Bath Amenities
- Bathroom area with walk-in Shower
- Safe Deposit Box
- Private balcony
- Non Smoking Room